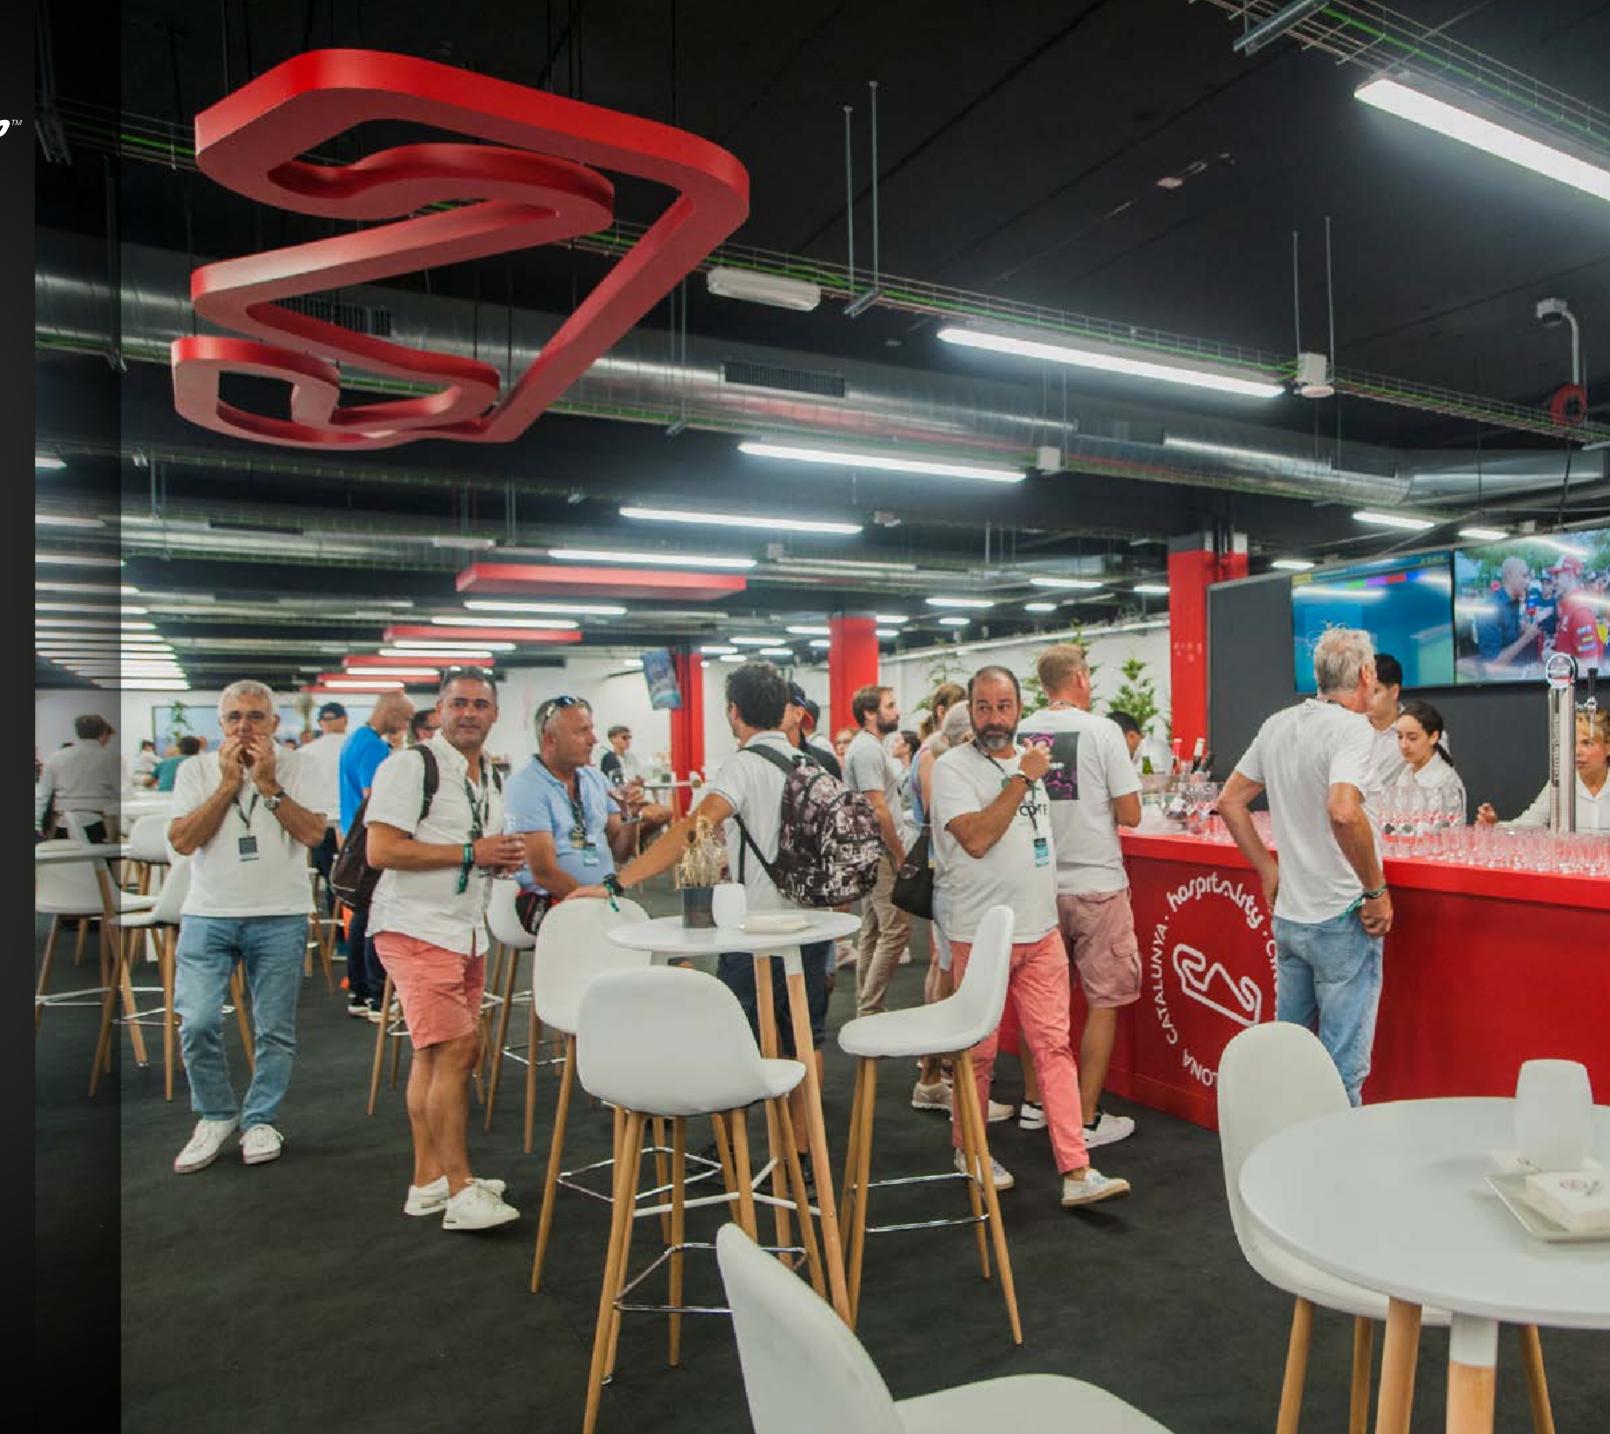

#### Pit Lare lourge

This is the newest of the locations for Hospitality at Circuit de Barcelona-Catalunya. Located at the end of the main straight, the spectator can enjoy all the thrill of the start and finish. So close that you can feel the vibrations of the engines and be among the first to see the winners.

It is a place designed to live a memorable experience, with the best gastronomy and comfort close to the action of the races. It is the essence of the exclusive zones.

## Pit Lare lourge

SERVICES Space with a capacity of 300 people. Access to the terrace with a ncluded a privileged view of the main straight. Friday, Saturday and Sunday. Parking included (1 for every 4 guests).