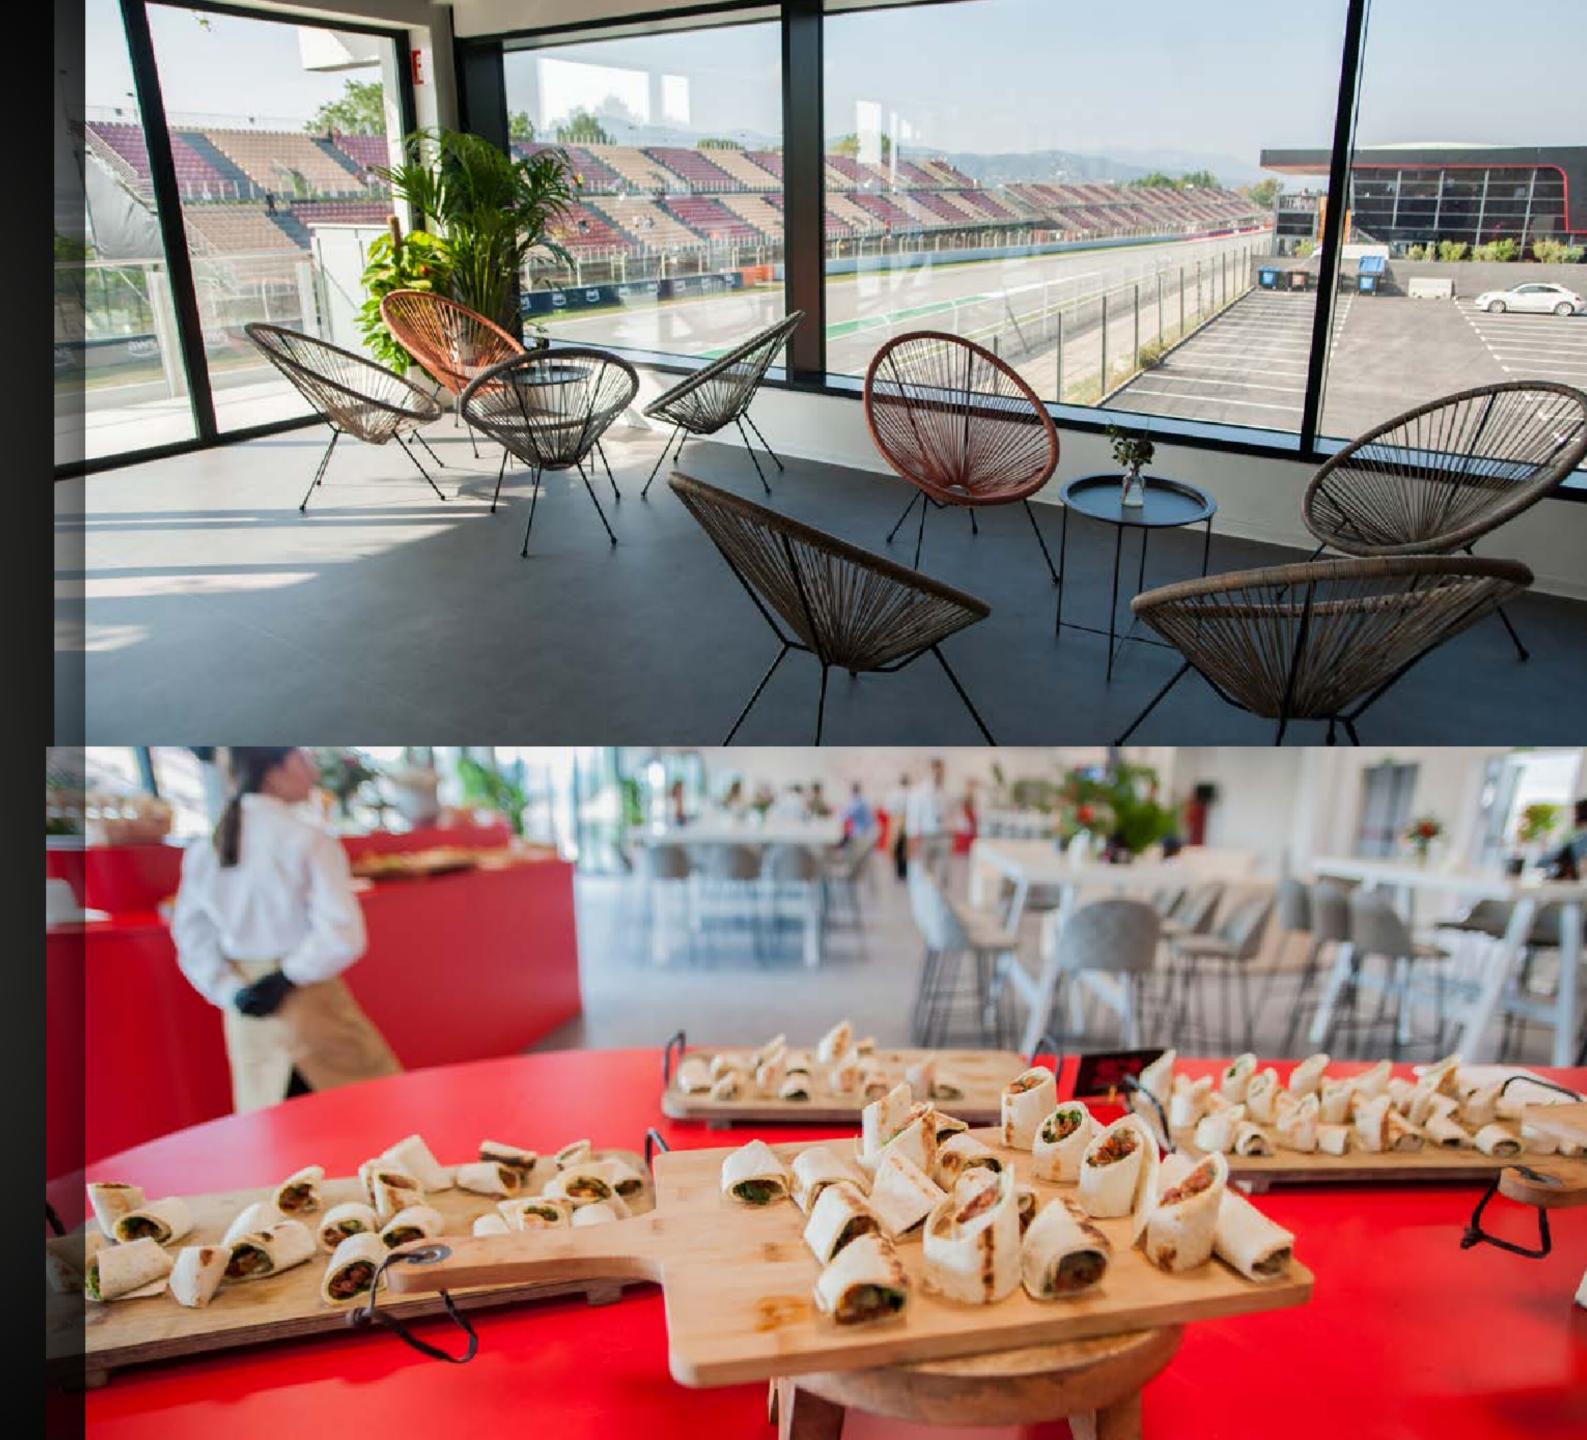

#### Pit Lare lourge

This is the newest of the locations for Hospitality at Circuit de Barcelona-Catalunya. Located at the end of the main straight, the spectator can enjoy all the thrill of the start and finish. So close that you can feel the vibrations of the engines and be among the first to see the winners.

It is a place designed to live a memorable experience, with the best gastronomy and comfort close to the action of the races. It is the essence of the exclusive zones.

## Pit Lare lourge

SERVICES Space with a capacity of 300 people. Access to the terrace with a ncluded a privileged view of the main straight. Friday, Saturday and Sunday. Parking included (1 for every 4 guests).

FRIDAY,

Full catering service and open bar.

SATURDAY

AND SUNDAY

PRICE PER PERSON

3 DAYS

(£889)