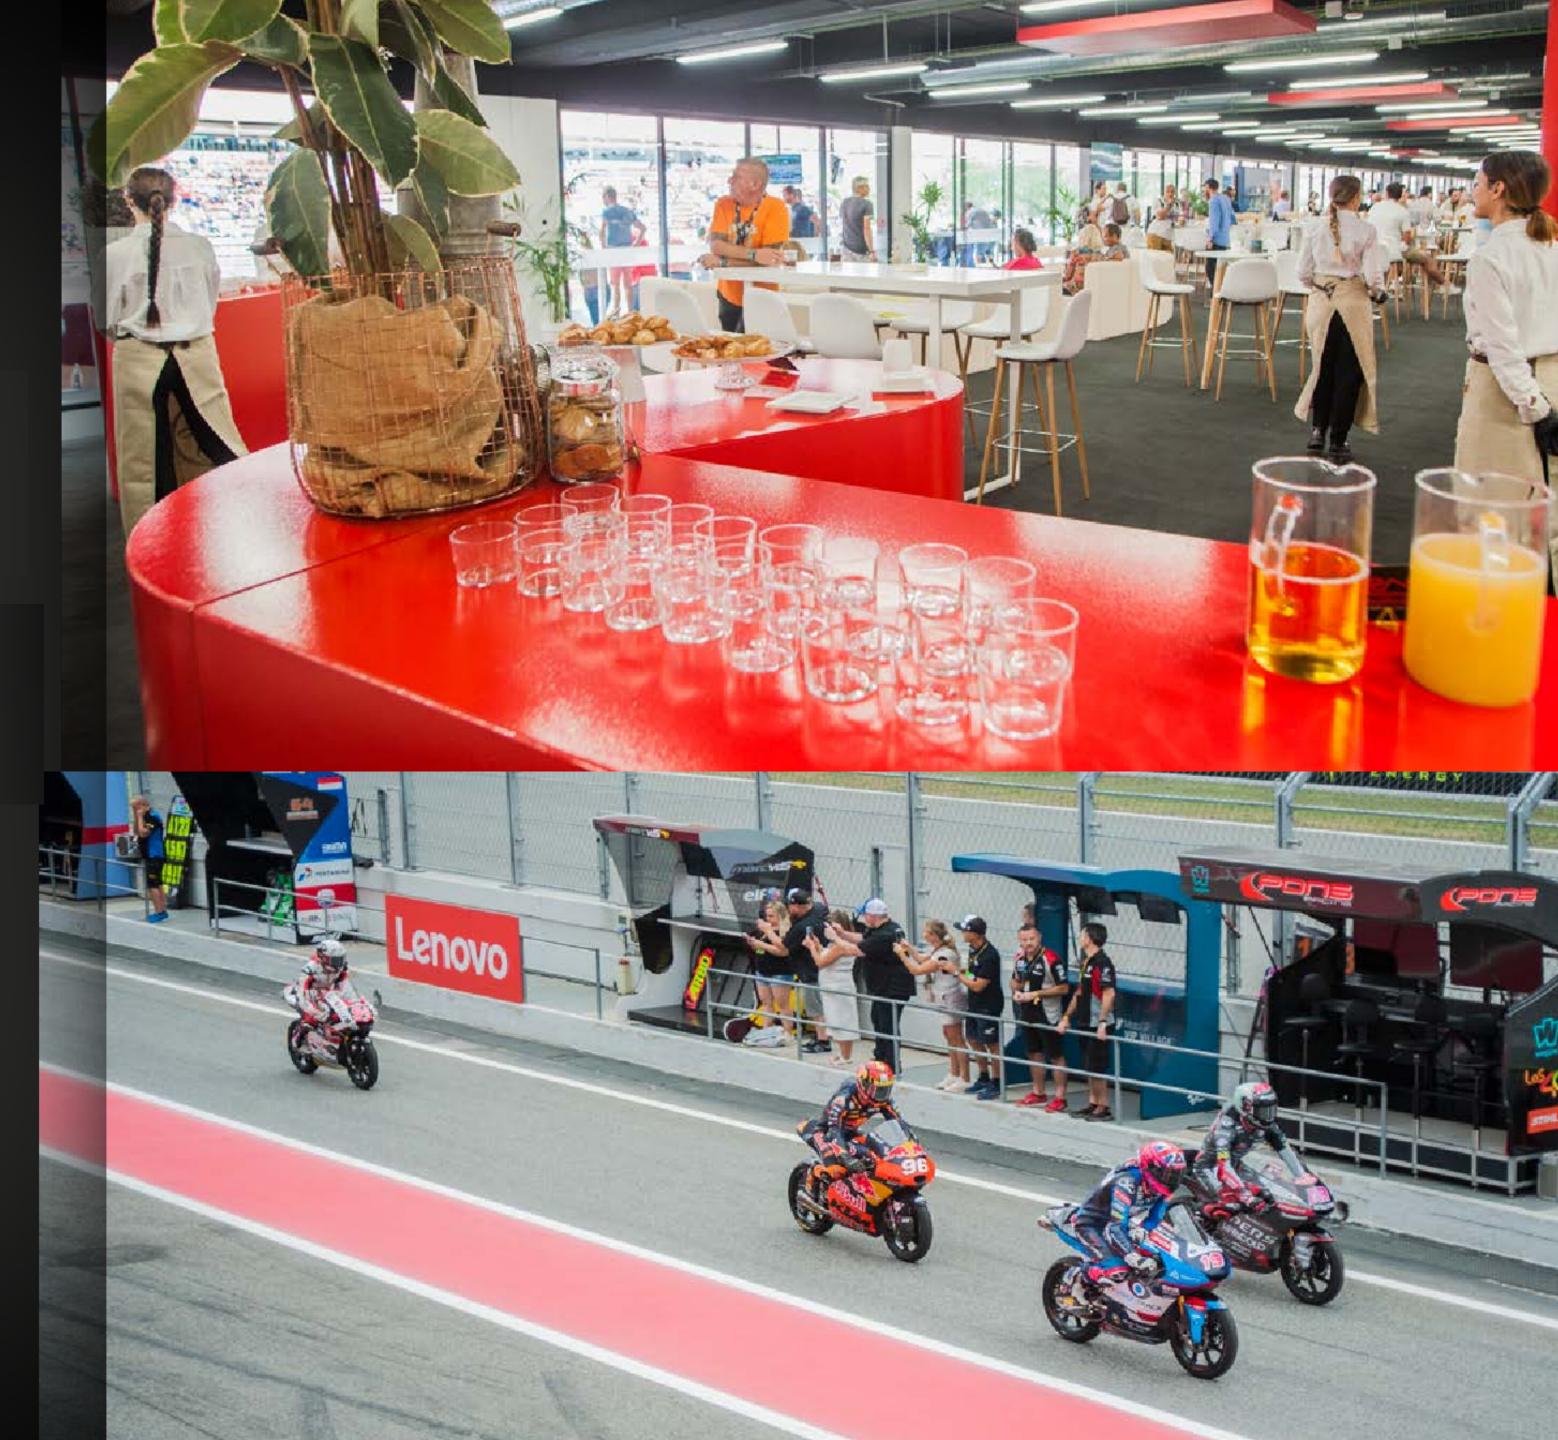

#### Pit Lare lourge

This is the newest of the locations for Hospitality at Circuit de Barcelona-Catalunya. Located at the end of the main straight, the spectator can enjoy all the thrill of the start and finish. So close that you can feel the vibrations of the engines and be among the first to see the winners.

It is a place designed to live a memorable experience, with the best gastronomy and comfort close to the action of the races. It is the essence of the exclusive zones.