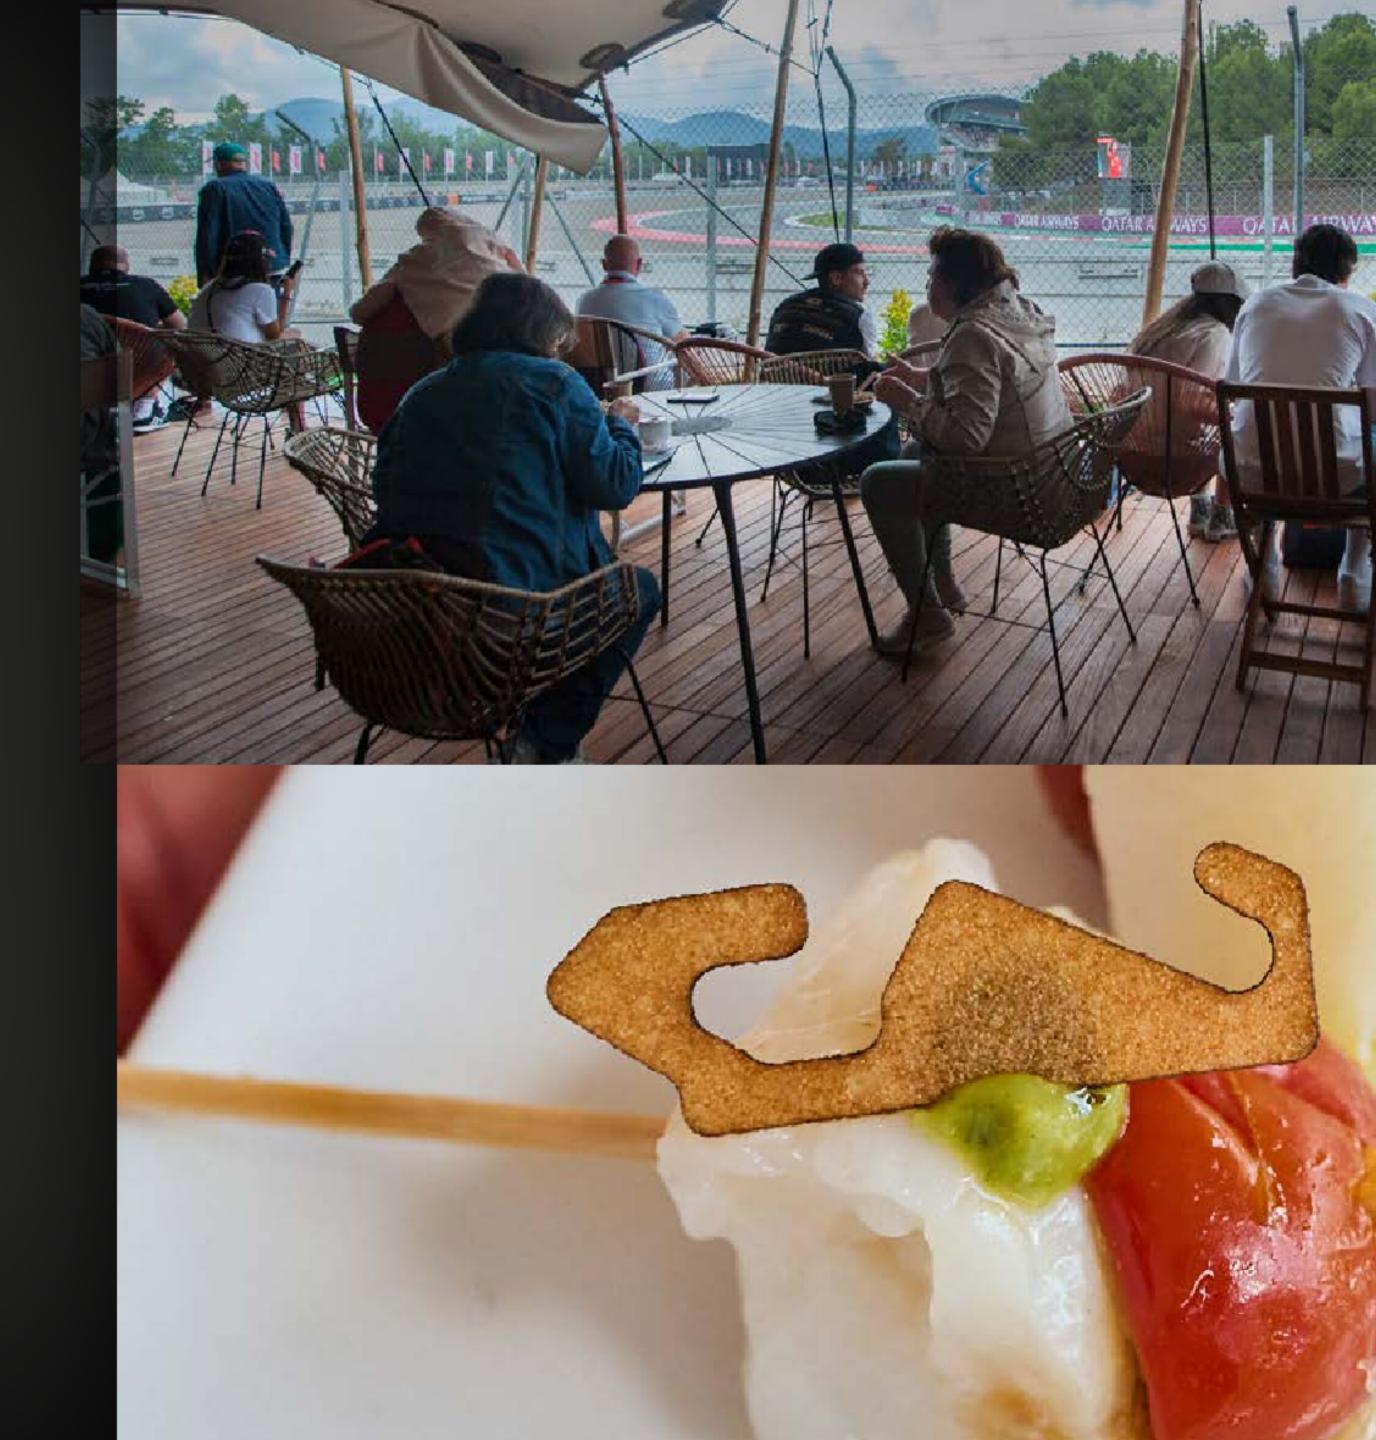

#### Pit Lare lourge

This is the newest of the locations for Hospitality at Circuit de Barcelona-Catalunya. Located at the end of the main straight, the spectator can enjoy all the thrill of the start and finish. So close that you can feel the vibrations of the engines and be among the first to see the winners.

It is a place designed to live a memorable experience, with the best gastronomy and comfort close to the action of the races. It is the essence of the exclusive zones.

## Pit Lare lourge

SERVICES Space with a capacity of 300 people. Access to the terrace with a ncluded a privileged view of the main straight. Friday, Saturday and Sunday. Parking included (1 for every 4 guests).

FRIDAY,

Full catering service and open bar.

SATURDAY

AND SUNDAY

PRICE PER PERSON

3 DAYS

(£889)