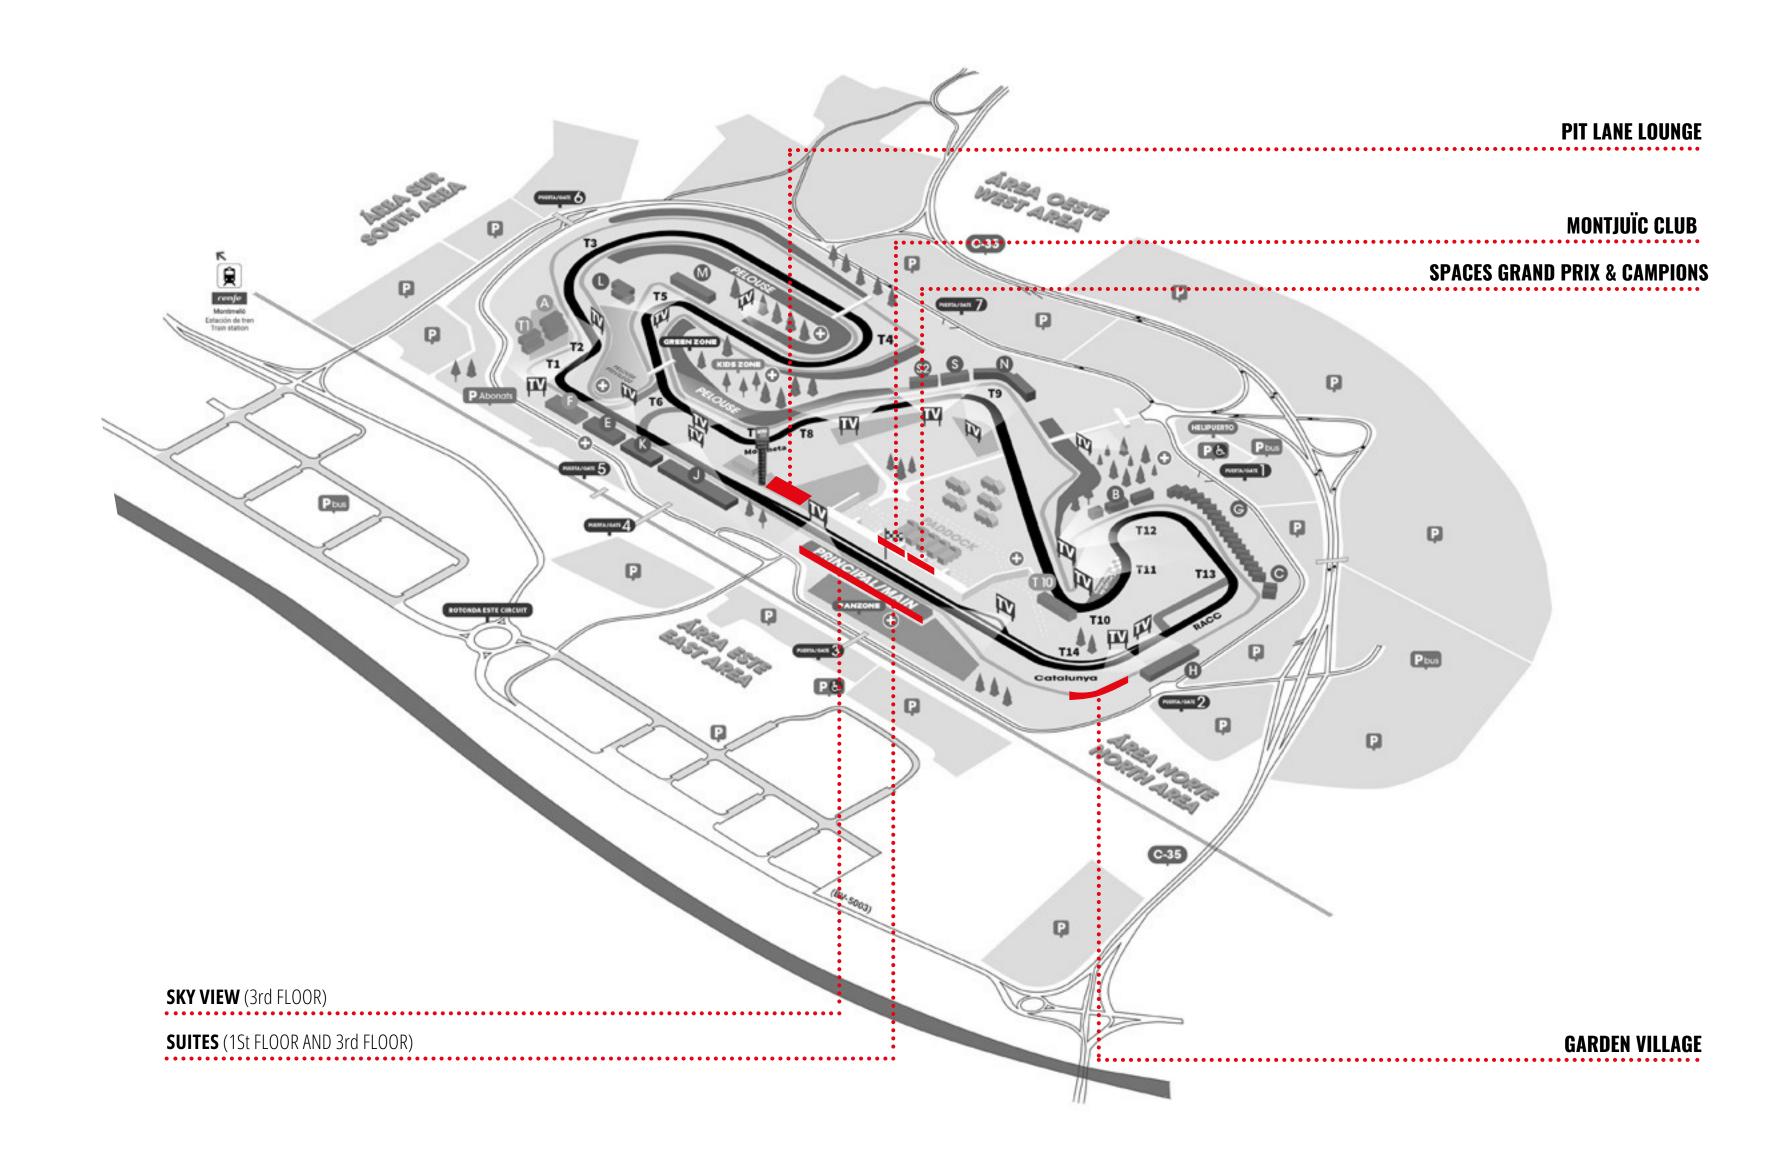

#### Pit Lare lourge

This is the newest of the locations for Hospitality at Circuit de Barcelona-Catalunya. Located at the end of the main straight, the spectator can enjoy all the thrill of the start and finish. So close that you can feel the vibrations of the engines and be among the first to see the winners.

## Spaces Grand Prix & Campions

The Circuit has a unique space at your disposal, close to all the action that takes place in the Paddock area and the start grid.

It is located just above the pit lane and allows you to enjoy all the excitement of the races in an exclusive way. It is available for individuals and companies and has an exceptional gastronomic offer throughout the day.

## Montjuic

Montjuïc Club is the most exclusive individual hospitality product available for individuals and companies.

Its exceptional location, right above the pit garages, allows all those who occupy it to experience the excitement of the races from close up, with a view of the pit lane, the start grid and

#### Sarden Village

A magical and thematic open air space, where the rhythms add up and the atmosphere is unbeatable.

On the one hand, the memory of the motorbikes passing through the last turn of the track at high speed; and on the other hand, a gastronomic area with lounge and live music, to enjoy the races in comfort and tranquillity; as well as access to Grandstand H of Circuit de Barcelona-Catalunya.