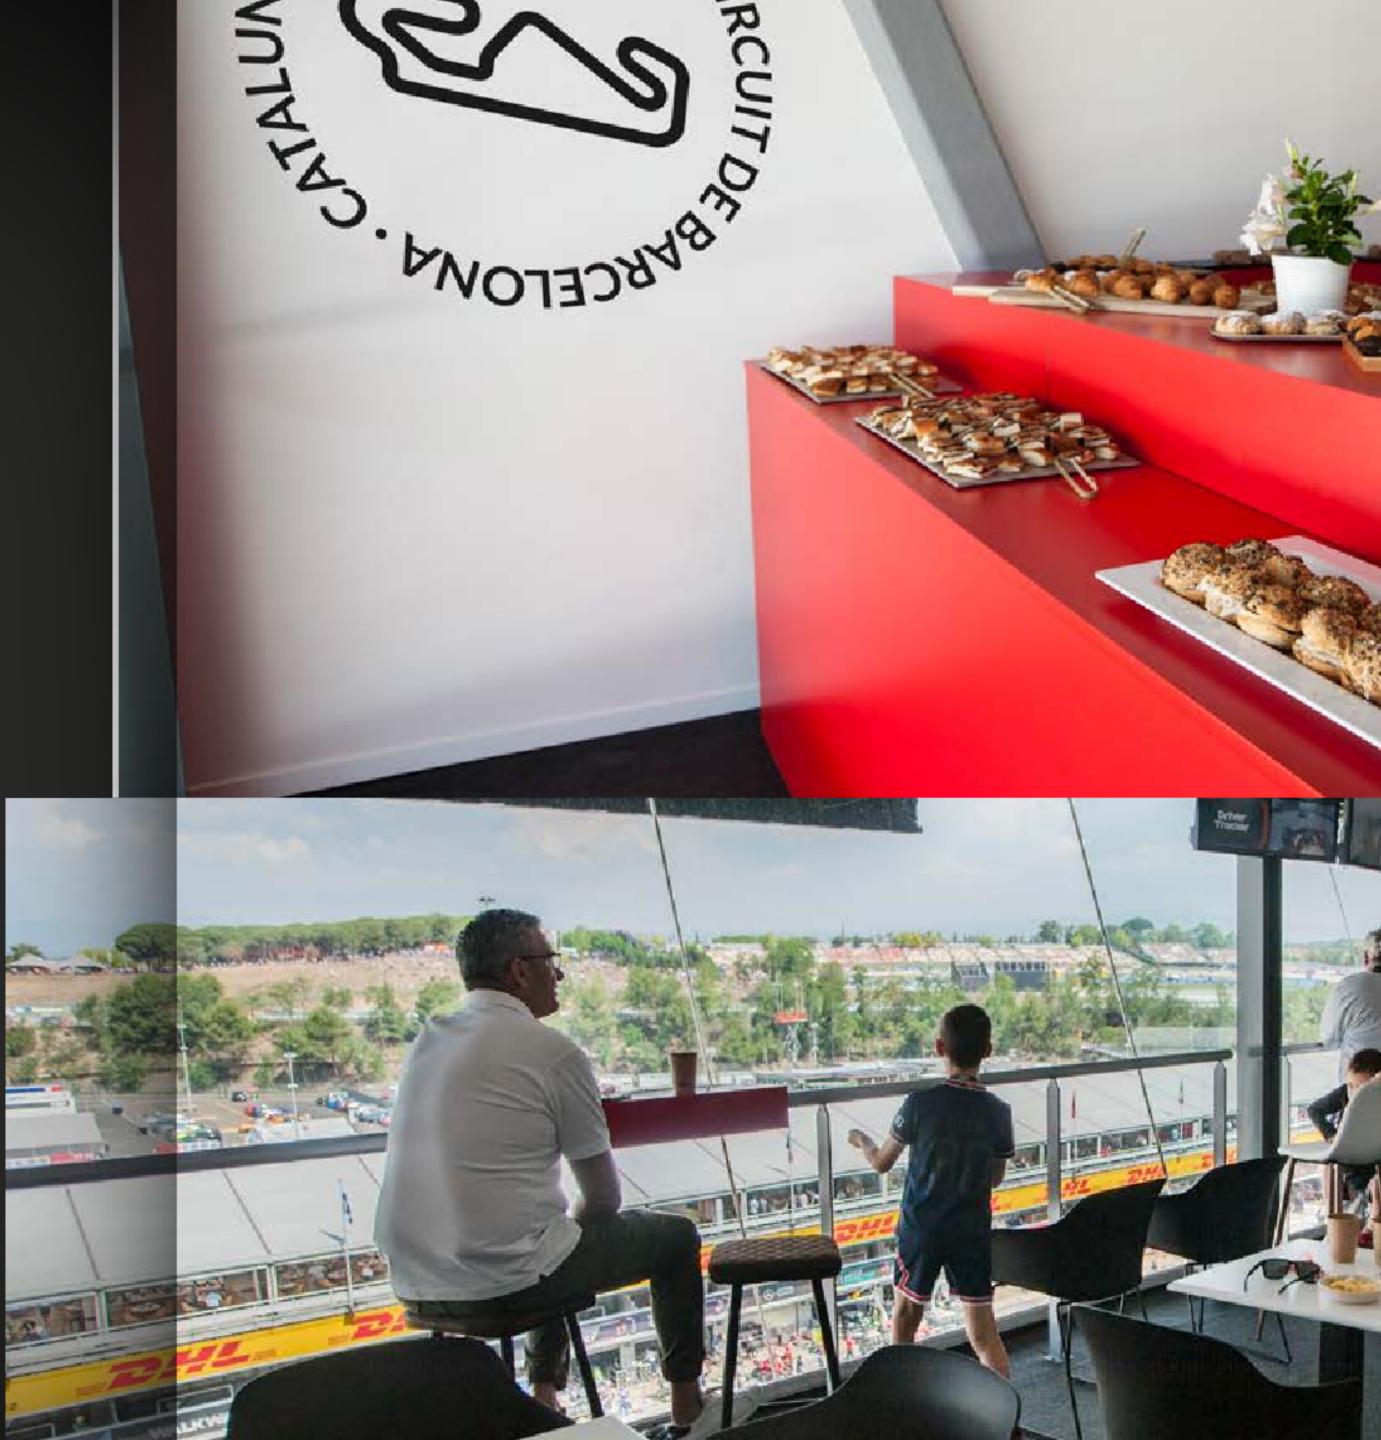

#### Pit Lare lourge

This is the newest of the locations for Hospitality at Circuit de Barcelona-Catalunya. Located at the end of the main straight, the spectator can enjoy all the thrill of the start and finish. So close that you can feel the vibrations of the engines and be among the first to see the winners.

It is a place designed to live a memorable experience, with the best gastronomy and comfort close to the action of the races. It is the essence of the exclusive zones.