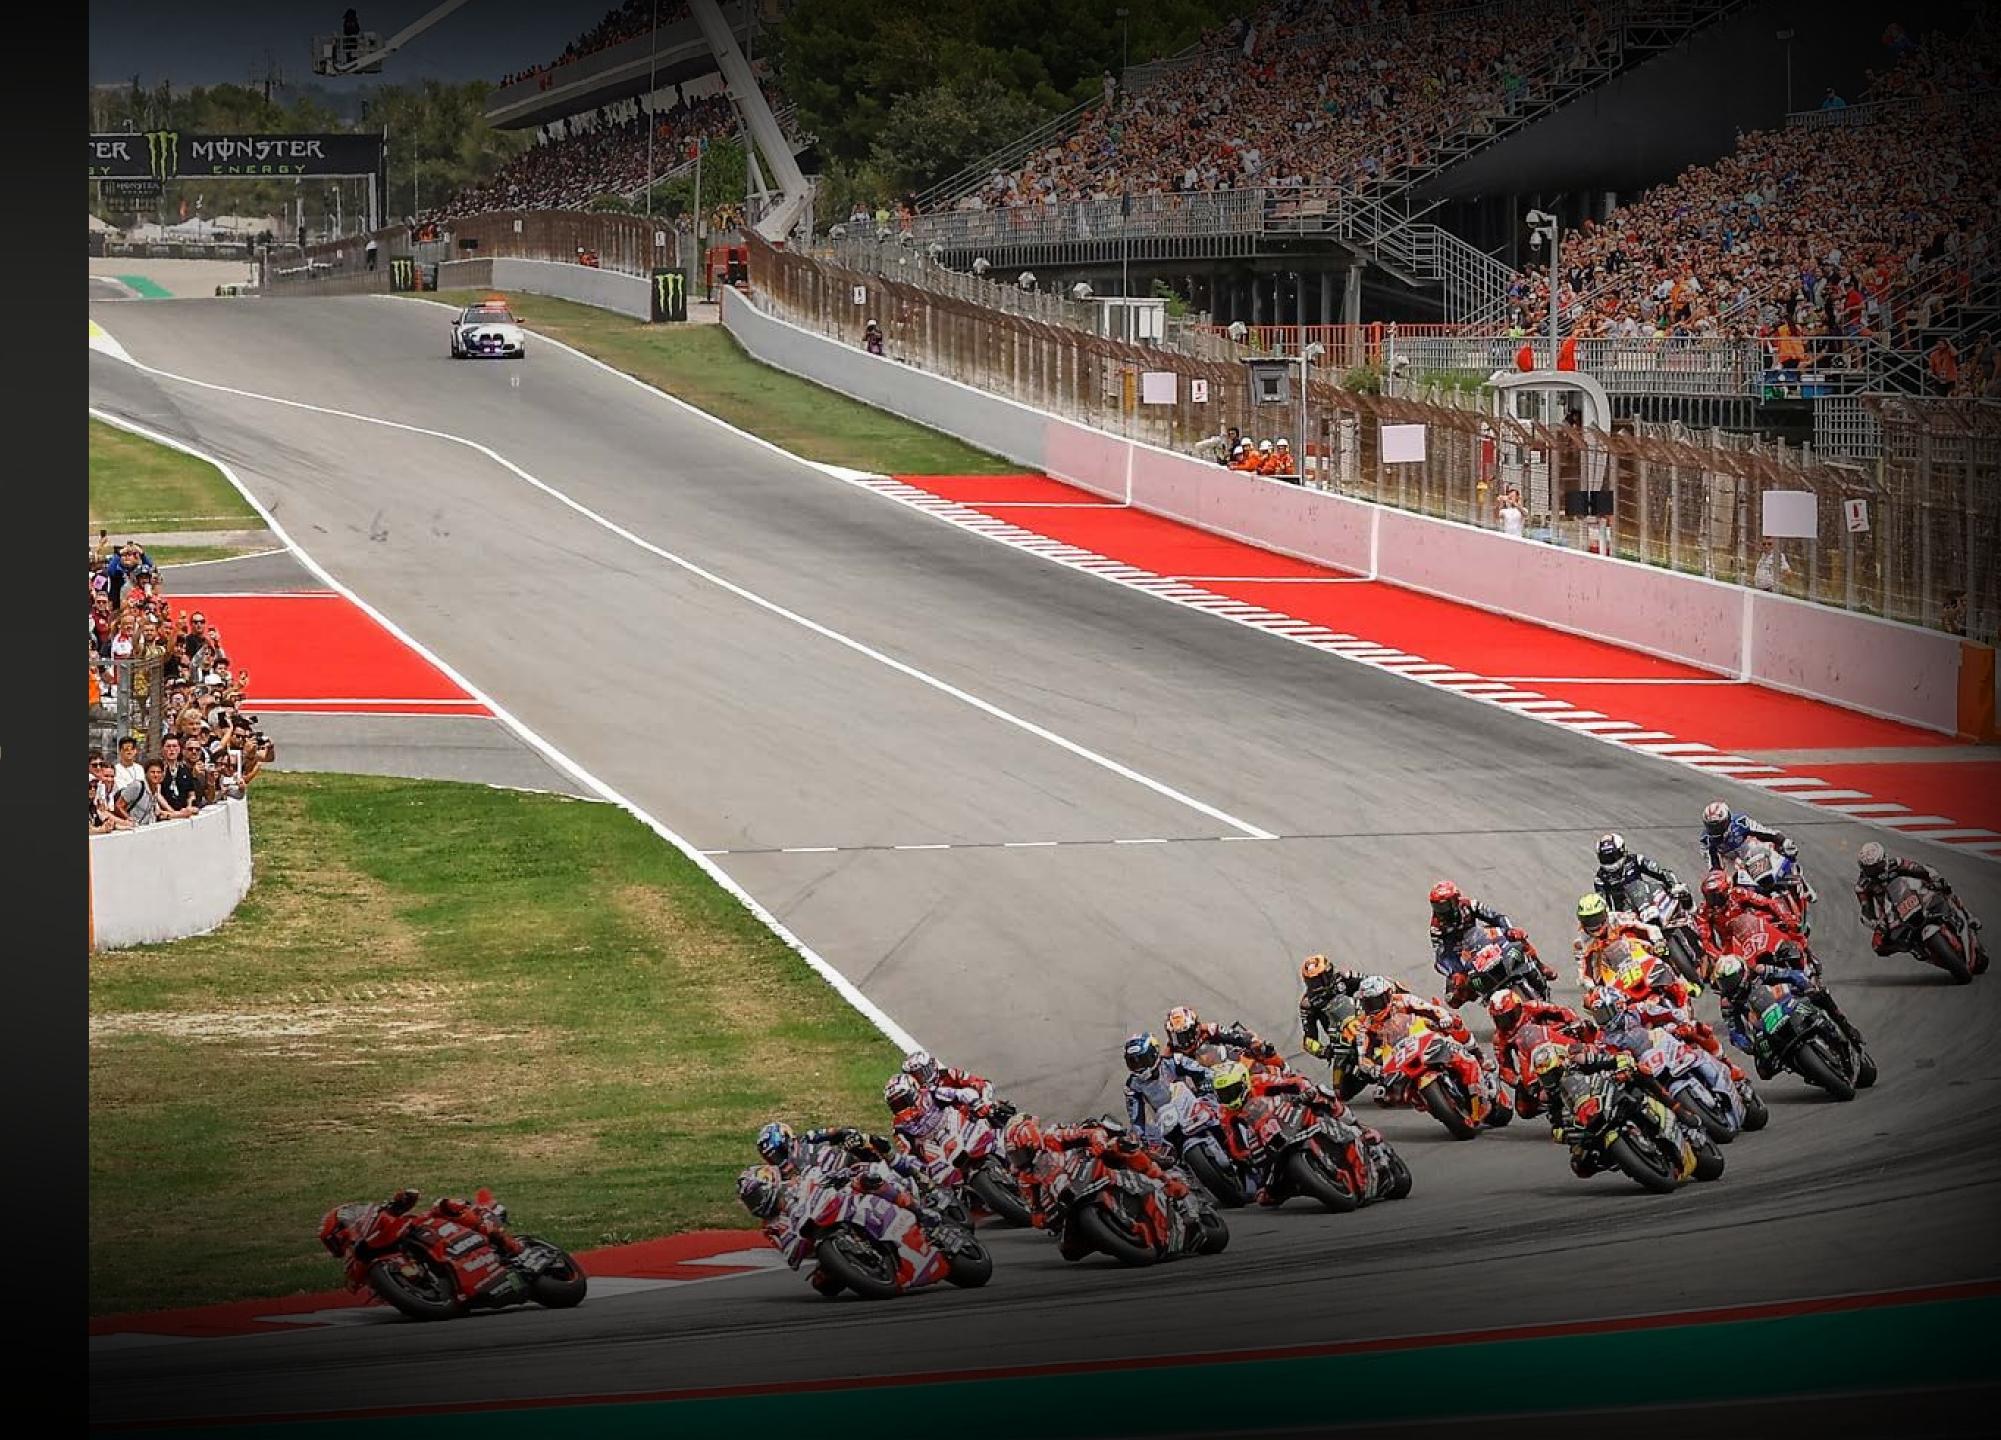

#### Pit Lare lourge

This is the newest of the locations for Hospitality at Circuit de Barcelona-Catalunya. Located at the end of the main straight, the spectator can enjoy all the thrill of the start and finish. So close that you can feel the vibrations of the engines and be among the first to see the winners.

It is a place designed to live a memorable experience, with the best gastronomy and comfort close to the action of the races. It is the essence of the exclusive zones.