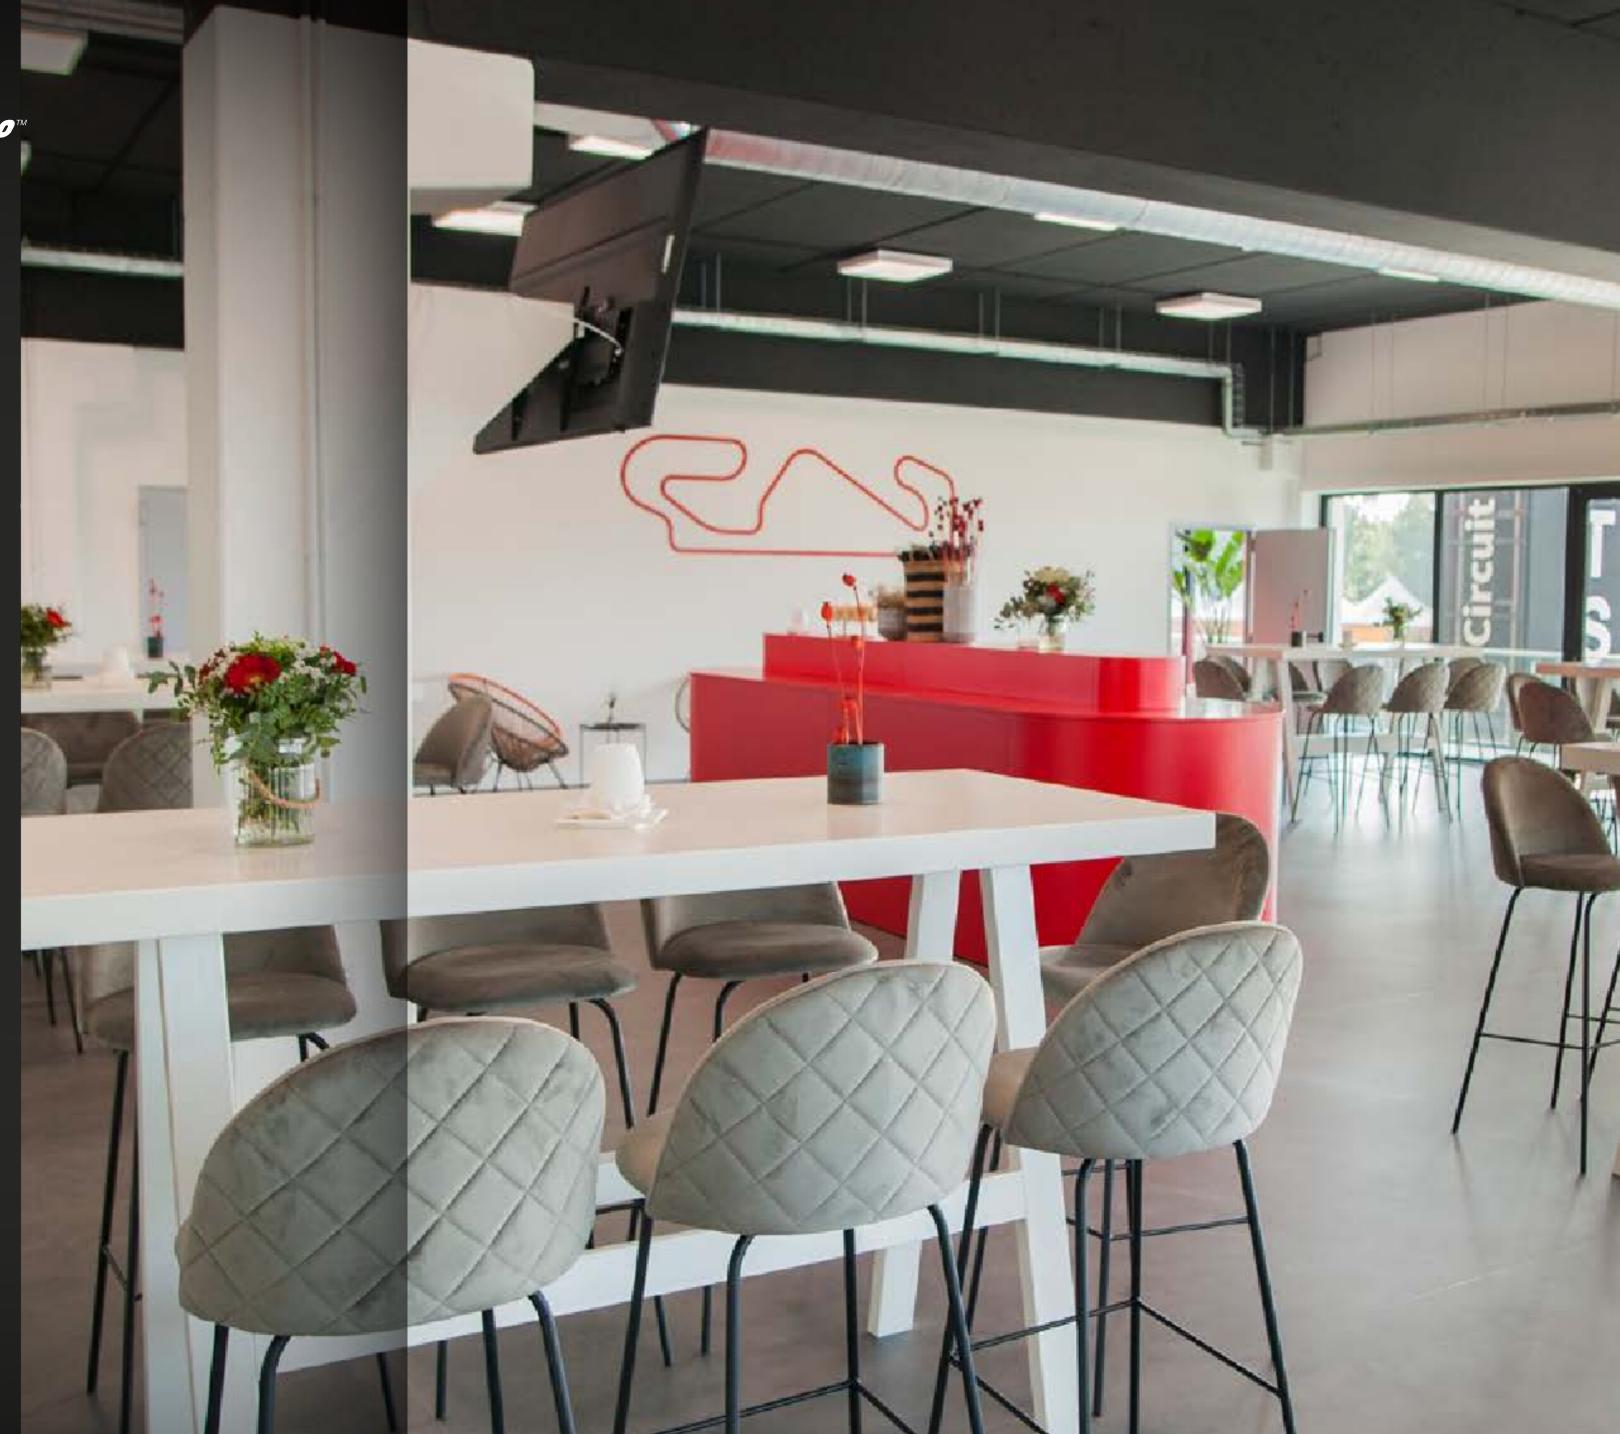

#### Pit Lare lourge

This is the newest of the locations for Hospitality at Circuit de Barcelona-Catalunya. Located at the end of the main straight, the spectator can enjoy all the thrill of the start and finish. So close that you can feel the vibrations of the engines and be among the first to see the winners.

It is a place designed to live a memorable experience, with the best gastronomy and comfort close to the action of the races. It is the essence of the exclusive zones.

## Pit Lare lourge

SERVICES Space with a capacity of 300 people. Access to the terrace with a ncluded a privileged view of the main straight. Friday, Saturday and Sunday. Parking included (1 for every 4 guests).