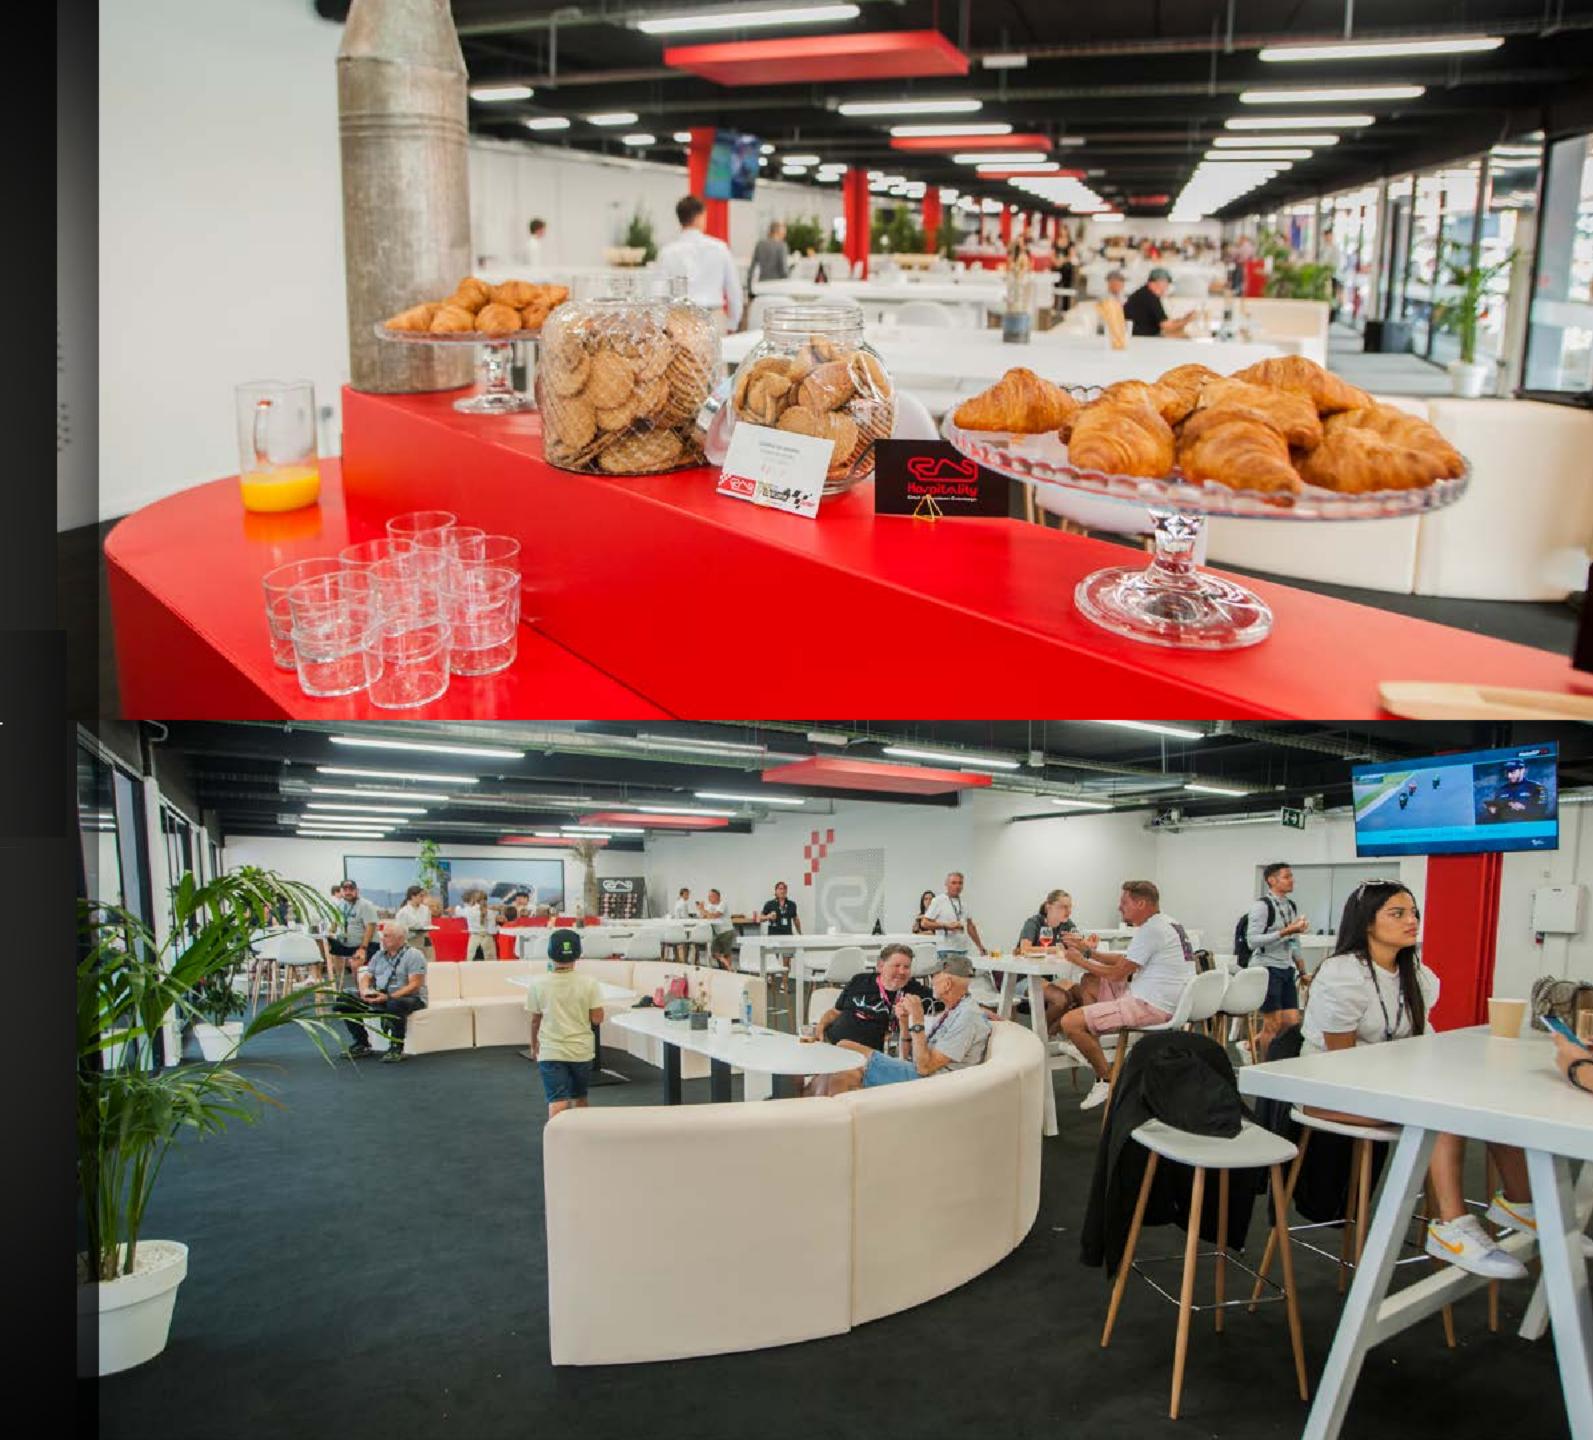

#### Pit Lare lourge

This is the newest of the locations for Hospitality at Circuit de Barcelona-Catalunya. Located at the end of the main straight, the spectator can enjoy all the thrill of the start and finish. So close that you can feel the vibrations of the engines and be among the first to see the winners.

It is a place designed to live a memorable experience, with the best gastronomy and comfort close to the action of the races. It is the essence of the exclusive zones.

## Pit Lare lourge

SERVICES Space with a capacity of 300 people. Access to the terrace with a ncluded a privileged view of the main straight. Friday, Saturday and Sunday. Parking included (1 for every 4 guests).