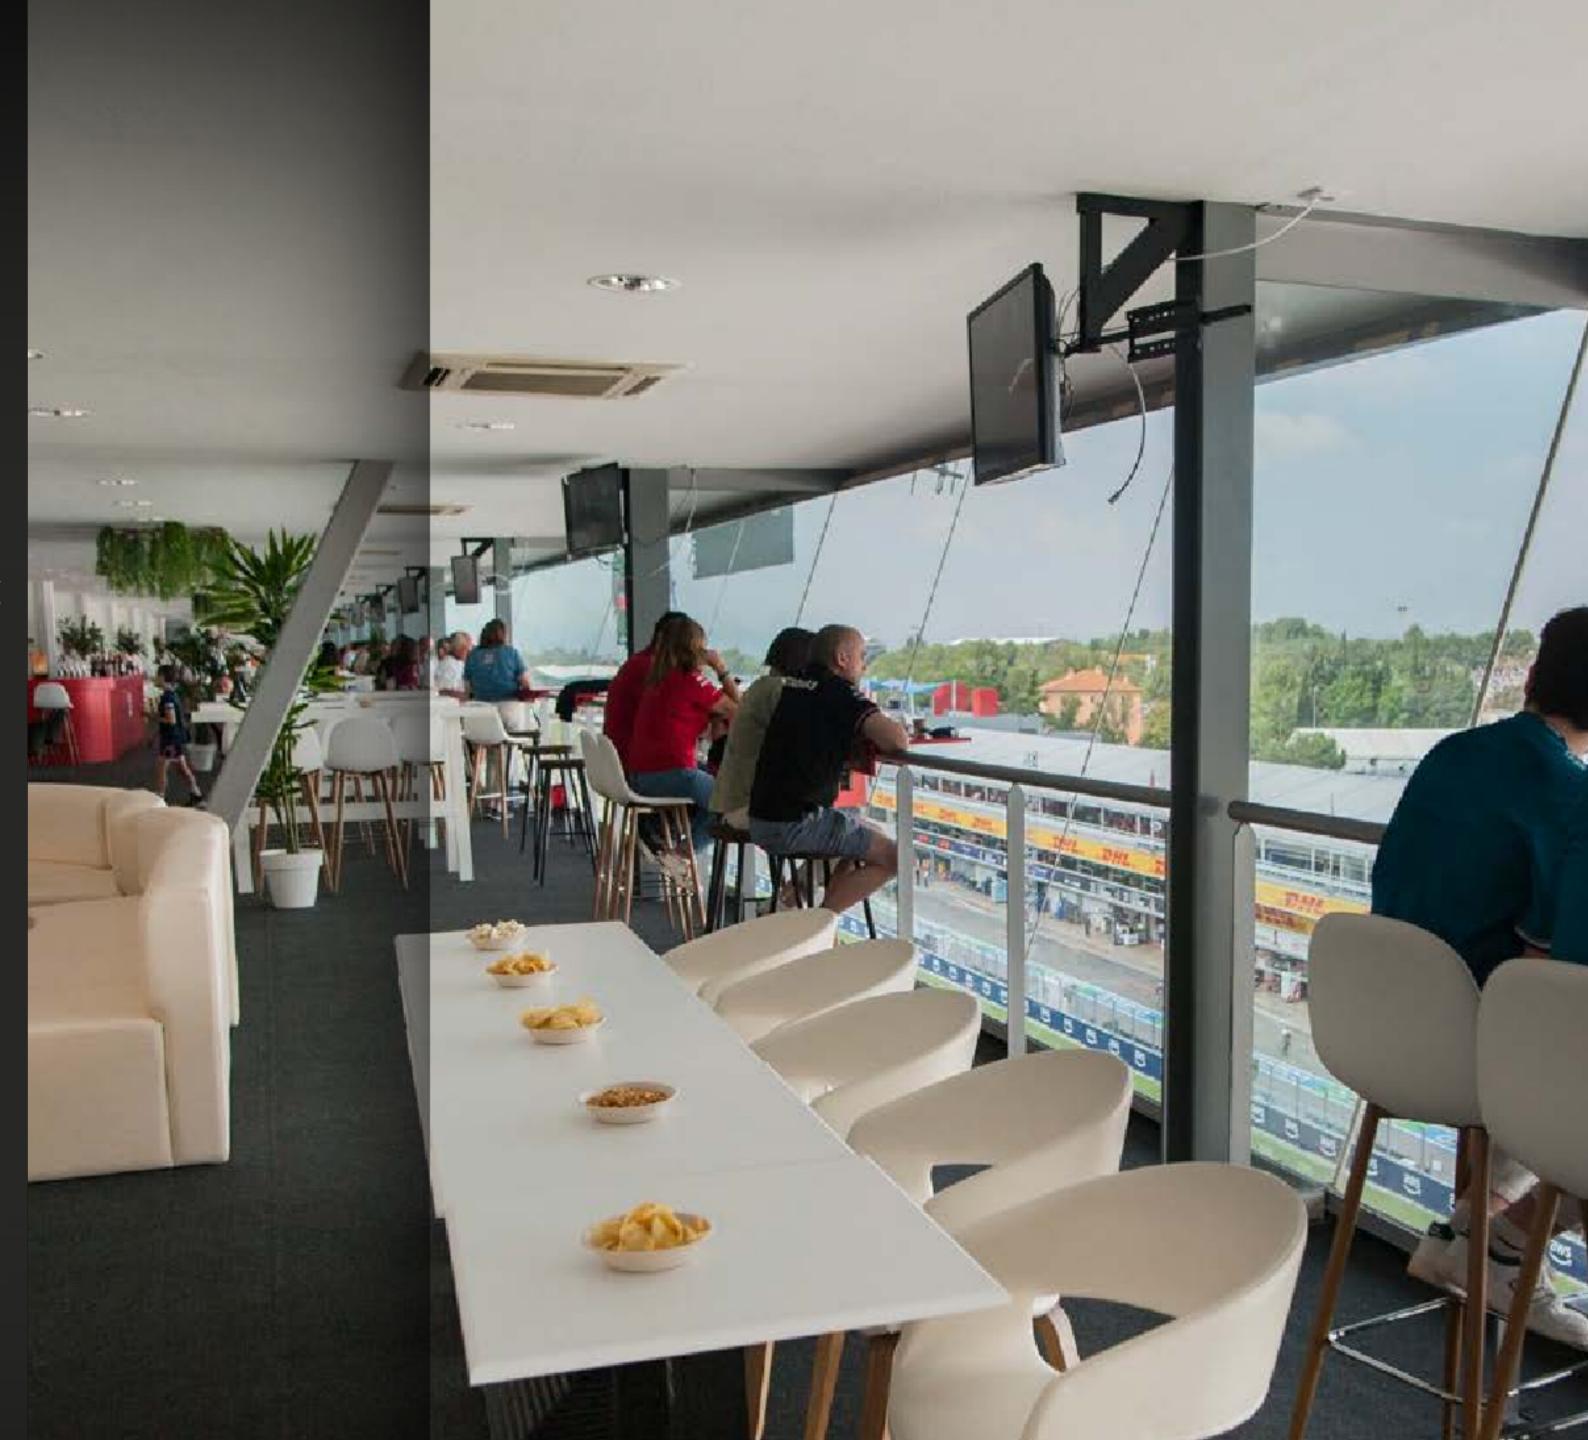

#### Sky View

The Sky View Racing Lounge is a dream come true for all motor racing fans.

Located on the third floor of the Main Grandstand, it not only offers views of the start grid and the podium ceremony, but also includes an ticket with a numbered seat in this same Grandstand, from where you can also access the FanZone, where you can enjoy various activities, as well as the official team and driver merchandising booths.

#### sky view

SERVICES INCLUDED

Space with a capacity for 350 people, unnumbered seating in the covered main grandstand (subject to availability), air-conditioning, and TV.

FRIDAY: Sky View Lounge closed, access only to Main Grandstand

SATURDAY & Sunday: Full service with open bar, air-conditioning, TV & Catering

PRICE PER PERSON

MOTO GP: 3 DAYS