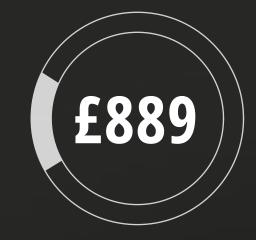

FRIDAY,

Full catering service and open bar.

SATURDAY

AND SUNDAY

PRICE PER PERSON

3 DAYS

(£889)