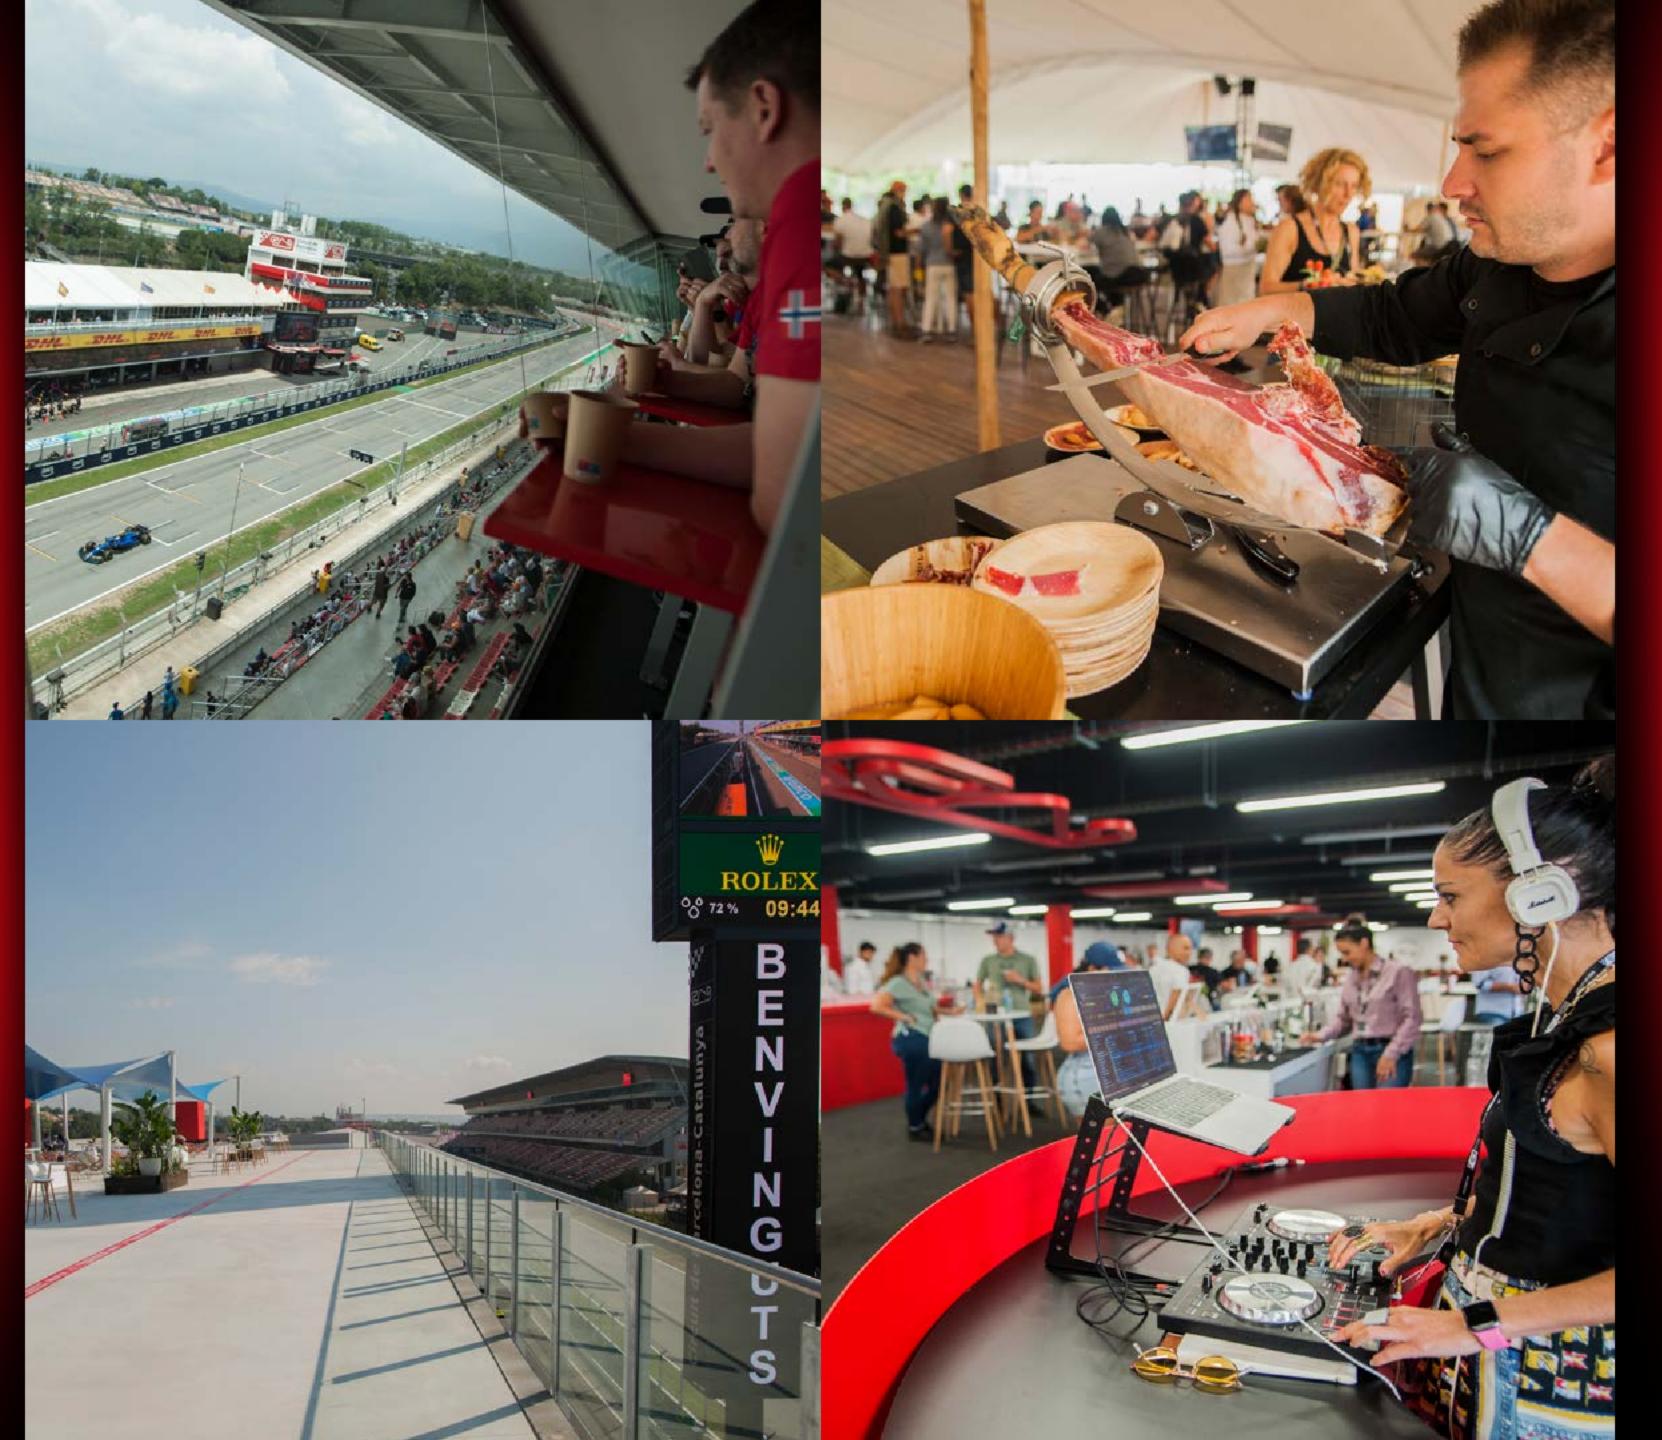

#### Pit Lare lourge

This is the newest of the locations for Hospitality at Circuit de Barcelona-Catalunya. Located at the end of the main straight, the spectator can enjoy all the thrill of the start and finish. So close that you can feel the vibrations of the engines and be among the first to see the winners.

It is a place designed to live a memorable experience, with the best gastronomy and comfort close to the action of the races. It is the essence of the exclusive zones.

## Pit Lare lourge

SERVICES Space with a capacity of 300 people. Access to the terrace with a ncluded a privileged view of the main straight. Friday, Saturday and Sunday. Parking included (1 for every 4 guests).

#### Sarden Village

A magical and thematic open air space, where the rhythms add up and the atmosphere is unbeatable.

On the one hand, the memory of the motorbikes passing through the last turn of the track at high speed; and on the other hand, a gastronomic area with lounge and live music, to enjoy the races in comfort and tranquillity; as well as access to Grandstand H of Circuit de Barcelona-Catalunya.

## Sarden Village

SERVICES INCLUDED Space with capacity for 1000 people, unnumbered seating in Grandstand H (subject to availability).

FRIDAY

Garden Village Club closed, access to in Grandstand H only.

SATURDAY Full service with open bar AND SUNDAY and catering.